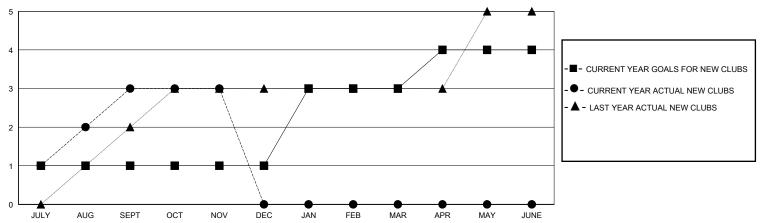

## District 301 B1

GMT: LOCATION PHILIPPINES GMT CA

| Clubs                 |               |           | Members RESULTS FOR 2024-2025 |               |                       |                         |                                                    |
|-----------------------|---------------|-----------|-------------------------------|---------------|-----------------------|-------------------------|----------------------------------------------------|
| RESULTS FOR 2024-2025 |               |           |                               |               |                       |                         |                                                    |
| QUARTER               | NEW CLUB GOAL | NEW CLUBS | DROPPED CLUBS                 | QUARTER MEMB  | ER GROWTH NET<br>GOAL | MEMBER GROWTH<br>ACTUAL | DROPPED<br>MEMBERS ACTUAL<br>(including transfers) |
| JULY/AUG/SEPT         | 1             | 3         | 0                             | JULY/AUG/SEPT | 0                     | 119                     | 53                                                 |
| OCT/NOV/DEC           | 0             | 0         | 0                             | OCT/NOV/DEC   | 15                    | 48                      | 18                                                 |
| JAN/FEB/MAR           | 2             | 0         | 0                             | JAN/FEB/MAR   | 15                    | 0                       | 0                                                  |
| APR/MAY/JUNE          | 1             | 0         | 0                             | APR/MAY/JUNE  | 20                    | 0                       | 0                                                  |

## GOALS AND ACTUAL NEW CLUBS CUMULATIVE