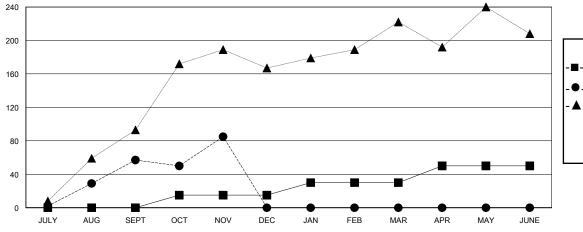

## District 301 B1

GMT: LOCATION PHILIPPINES GMT CA

| Clubs                 |               |           | Members RESULTS FOR 2024-2025 |               |                       |                         |                                                    |
|-----------------------|---------------|-----------|-------------------------------|---------------|-----------------------|-------------------------|----------------------------------------------------|
| RESULTS FOR 2024-2025 |               |           |                               |               |                       |                         |                                                    |
| QUARTER               | NEW CLUB GOAL | NEW CLUBS | DROPPED CLUBS                 | QUARTER MEMB  | ER GROWTH NET<br>GOAL | MEMBER GROWTH<br>ACTUAL | DROPPED<br>MEMBERS ACTUAL<br>(including transfers) |
| JULY/AUG/SEPT         | 1             | 3         | 0                             | JULY/AUG/SEPT | 0                     | 119                     | 53                                                 |
| OCT/NOV/DEC           | 0             | 0         | 0                             | OCT/NOV/DEC   | 15                    | 48                      | 18                                                 |
| JAN/FEB/MAR           | 2             | 0         | 0                             | JAN/FEB/MAR   | 15                    | 0                       | 0                                                  |
| APR/MAY/JUNE          | 1             | 0         | 0                             | APR/MAY/JUNE  | 20                    | 0                       | 0                                                  |

## GOALS AND ACTUAL MEMBERS CUMULATIVE

| -■- | MEMBER | GROWTH | NET | GOAL |
|-----|--------|--------|-----|------|
|-----|--------|--------|-----|------|

- ● - MEMBER GROWTH ACTUAL

- ▲ - LAST YEAR MEMBERSHIP ACTUAL